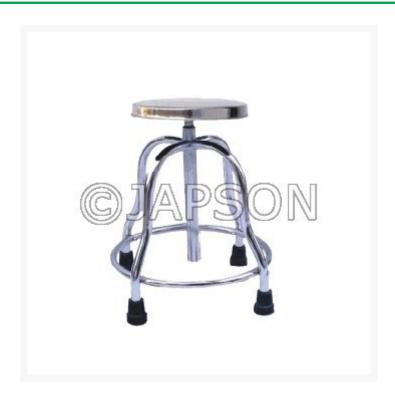

# **Revolving Stool, Stainless Steel**

### **Description**

Model 180

SS tubular frame work & SS top.

Adjustable height on screw mechanism.

Size : Ht. 480 to 660 mm.

Revolving Stool, Stainless Steel

**Catalog No.** 100516