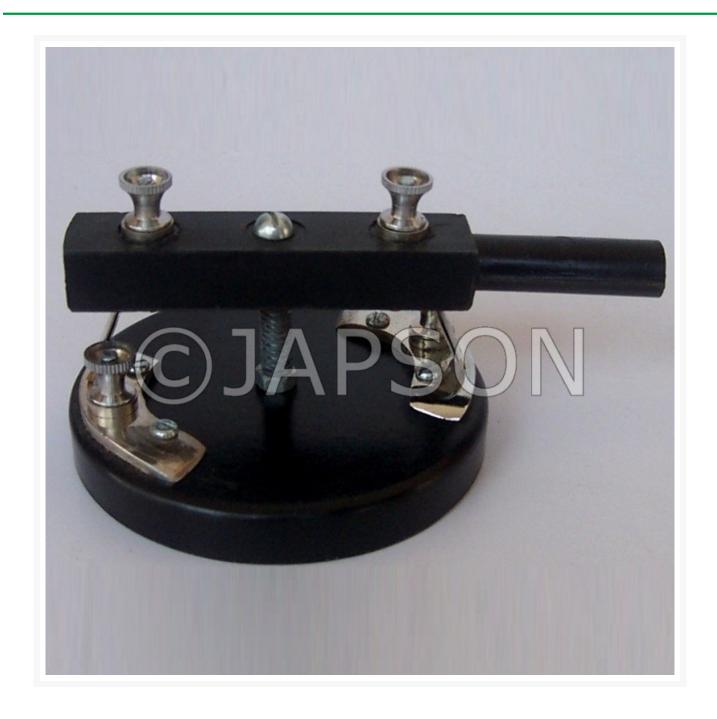

## **Reversing Key**

## **Description**

The four segments of gun metal are mounted on a bakelite base. The multi brush sweeping contacts move over either segment with a handle. Brass terminals are provided for the four segments and on the contact block.