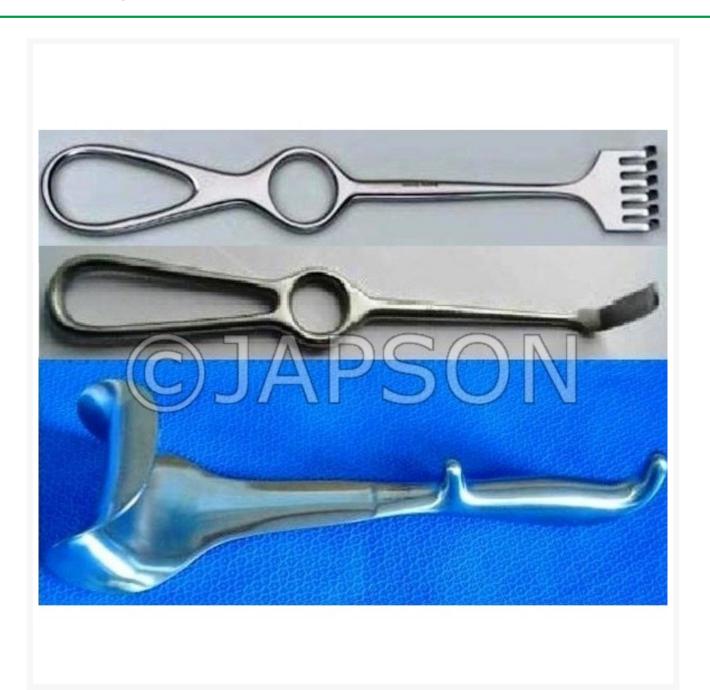

## **Product Image**

## Description

Retractor, Made of Stainless Steel **3 Types:** Retractor Pronged Blunt Lenganback Retractor Abdominal Retractor (Doyens)

| CatalogNo. | Particulars                                                                    |
|------------|--------------------------------------------------------------------------------|
| JB15390    | Retractor Pronged Blunt, Stainless Steel                                       |
| JB15391    | Lenganback Retractor, Stainless Steel, Size: 21 cm with different blade length |
| JB15392    | Abdominal Retractor (Doyens), Size: 24CM                                       |