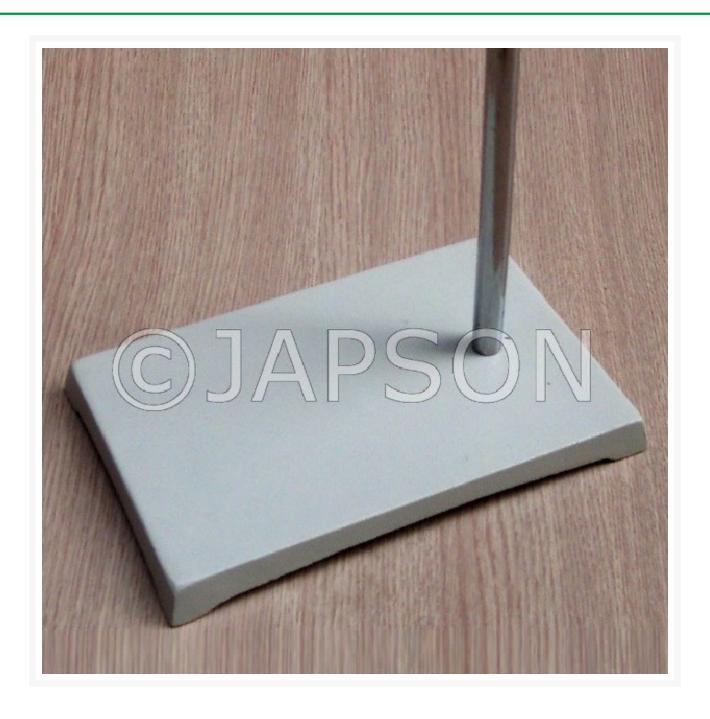

## **Product Image**

### **Description**

Very Heavy cast iron base for extra stability. Painted in black/white colour. Provided with hole for chrome plated rod iron of diameter 10mm

#### Catalog No. Particulars

| JD20020 | Retort Stand, Cast Iron, Size: 150 x 100 mm, Rod Length: 450mm |
|---------|----------------------------------------------------------------|
| JD20021 | Retort Stand, Cast Iron, Size: 200 x 125 mm, Rod Length: 600mm |
| JD20022 | Retort Stand, Cast Iron, Size: 250 x 150 mm, Rod Length: 750mm |
| JD20023 | Retort Stand, Cast Iron, Size: 300 x 200 mm, Rod Length: 750mm |