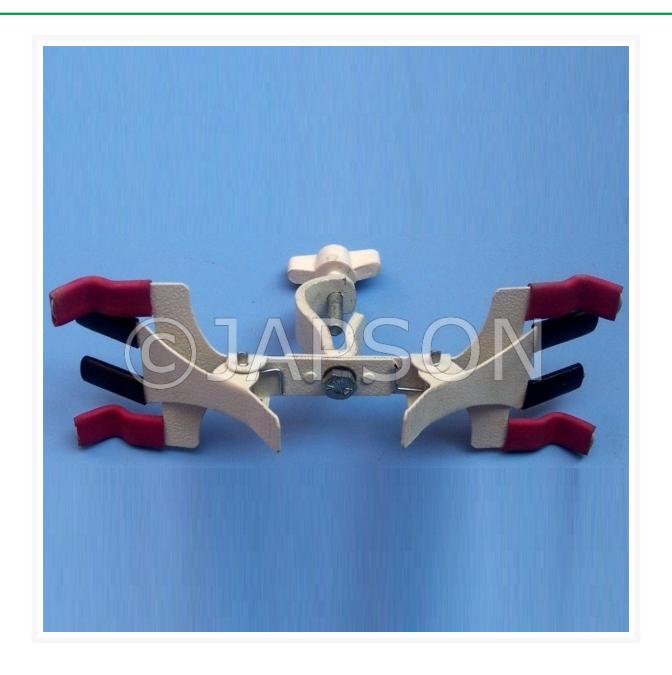

# Retort Clamp Double, Fisher Type, Regular

## **Description**

Burette clamp (Fisher type): Available for holding two burettee and is made of mild steel sheet and with built in boss head. Duly powder coated.

#### Catalog No. Particulars

JZ02830 Retort Clamp Double, Fisher Type, Regular

A quality product from JAPSON ideal for use in School Laboratories in developing countries of Asia, Africa and South America.