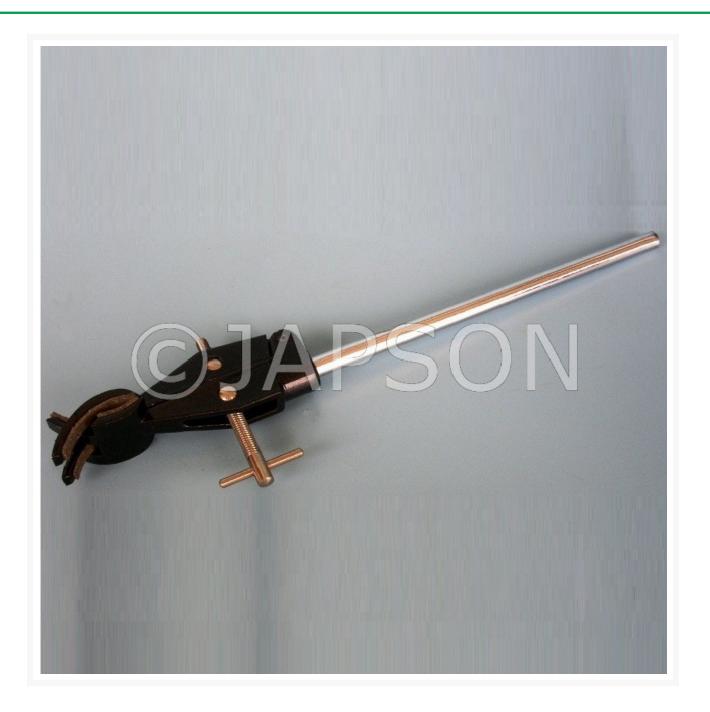

## **Product Image**

### Description

Four prongs clamp comprises alloy pressure die casting head with other parts of plated brass. Clamp accepts articles from 15-60mm. Comes with Iron Chrome Plated Rod. Available in two variations with other variation targeted at economy and reducing cost, thus use of Iron screw in place of brass.

#### **Catoluge No Particulars**

JZ02800 Retort Clamp, Superior, 4 Finger, Superior Aluminium Pressure Die Casting, Brass Screw

JZ02801 Retort Clamp, Economy, 4 Finger, Aluminium Pressure Die Casting, Iron Screw