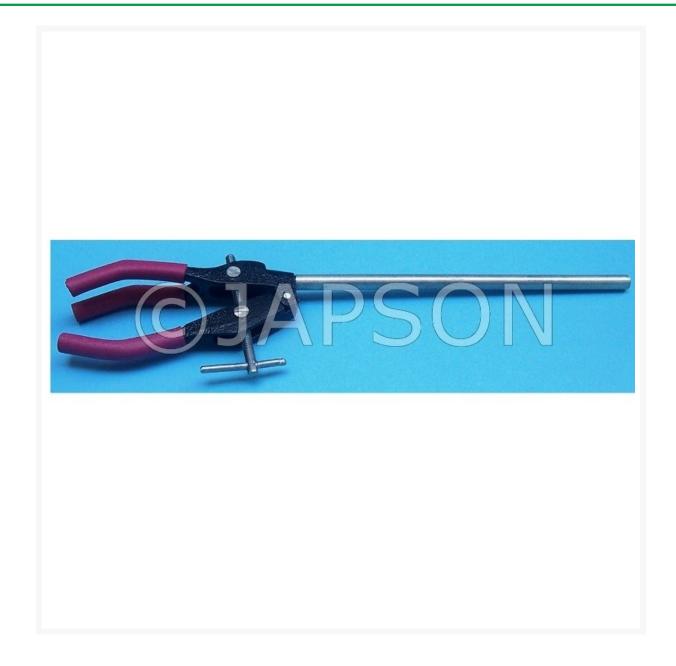

## Retort Clamp, 3 Finger, Rubber Sleeve

## **Description**

Made of aluminium alloy die casting.

With rubber sleeve

Three finger clamps are used to hold larger pieces of glassware and odd-shaped objects. Rubber covered jaws provide a secure, firm grip on objects up to 100mm in diameter. Use Boss Heads for attaching to support stand rods.