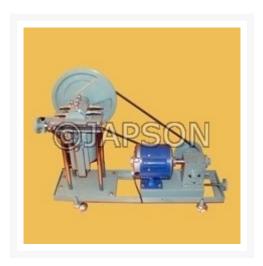

## Description

Single Cylinder Pump with mechanically operated valve. All metal construction. The driving cone has 3 slots of 6"x9"x12" diameter & balanced. A  $\frac{1}{4}$  H.P. geared Crompton motor drives the pump. The stroke is adjustable & graduated in cc. upto 500cc. Motor coupled on castor wheel base.