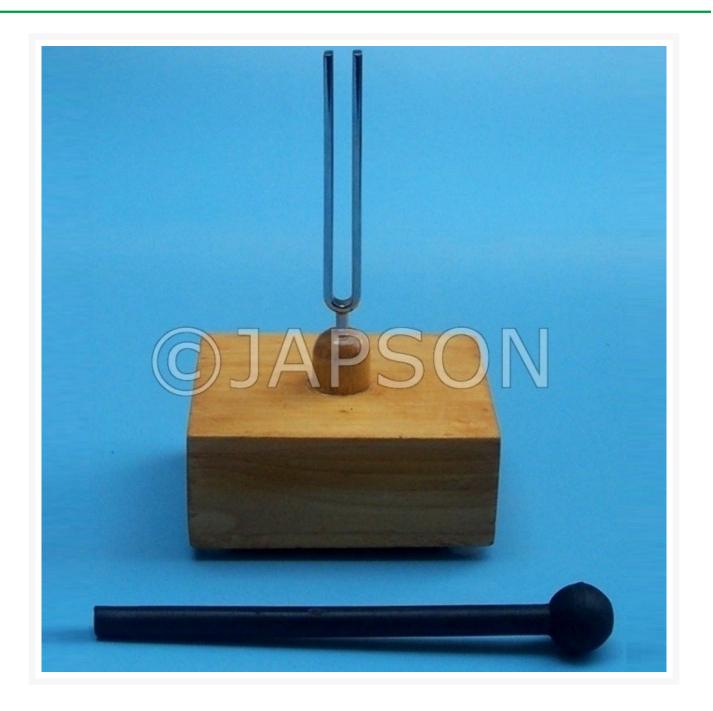

## **Product Image**

#### Description

Well finished, wooden boxes with holder on top for mounting tuning forks. For 1,2,3 and 4 forks. For demonstration of the formation of a basic major chord. Made from good quality wood. Complete with rubber hammer.