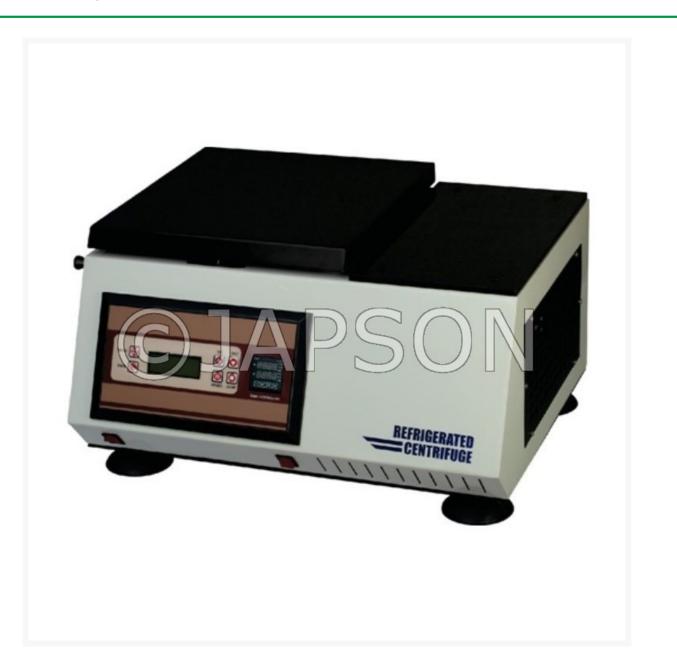

Address: JAMBU PERSHAD & SONS 6275/22 Nicholson Road, Ambala Cantt, Haryana, INDIA Pin: 133001 **Email:** sales@japson.com japsonambala@yahoo.com **Website:** www.japson.com **Phone:** +91-171-4006897

# Refrigerated P.R.P. Centrifuge Machine

## **Product Image**



## Description

Model: 60

#### Specifications:

- Bench Top universal Refrigerated Centrifuge Machine, all purpose.

- Heavy duty C.R.C. construction finished with powder coating.
- Stainless Steel centrifuge bowl for extra protection and easy cleaning.
- Fitted with well balanced universal motor with having carbon bushes.
- 2 lines of 16 character LCD display of r.p.m., for set and run time.

Two Programs are feeded in software of machine as per recommended by for P.R.P. Tests.(i) First Program 4 minutes, 3400 r.p.m.

(ii) Second Programme 2 minutes, 3500 r.p.m. OR we can programme speed from 500 to 5000 r.p.m. in variation of 100 r.p.m. as per Doctors requirement .

- Temp. is controlled from -10°C upto 37°C in intervals of 1°C.

- P.I.D. Electronic digital temperature controller cum