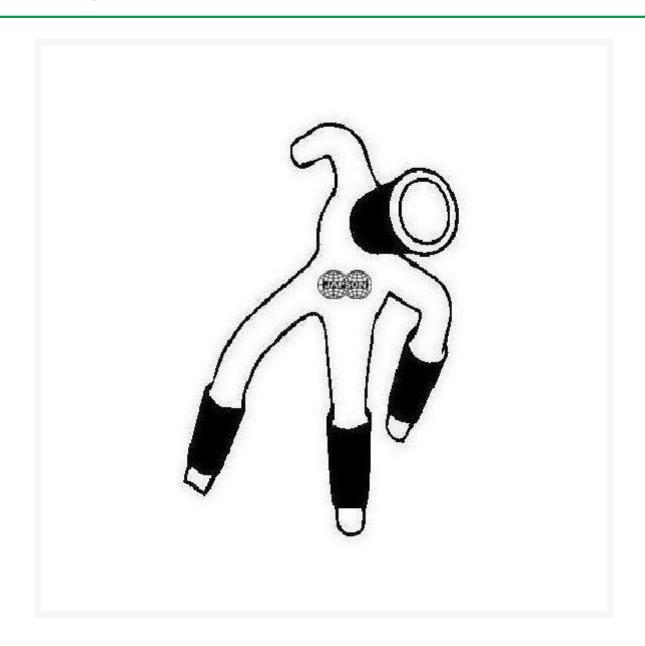

## Receiver Adapter, Bent With Multiple Connection

## **Description**

Receiver Adapter, Bent With Multiple Connection

| Catalog No. | Particulars                                                                 |
|-------------|-----------------------------------------------------------------------------|
| JG28730     | Receiver Adapter, Bent With Multiple Connection, Socket: 14/23, Cone: 14/23 |
| JG28731     | Receiver Adapter, Bent With Multiple Connection, Socket: 14/23, Cone: 19/26 |
| JG28732     | Receiver Adapter, Bent With Multiple Connection, Socket: 19/26, Cone: 19/26 |