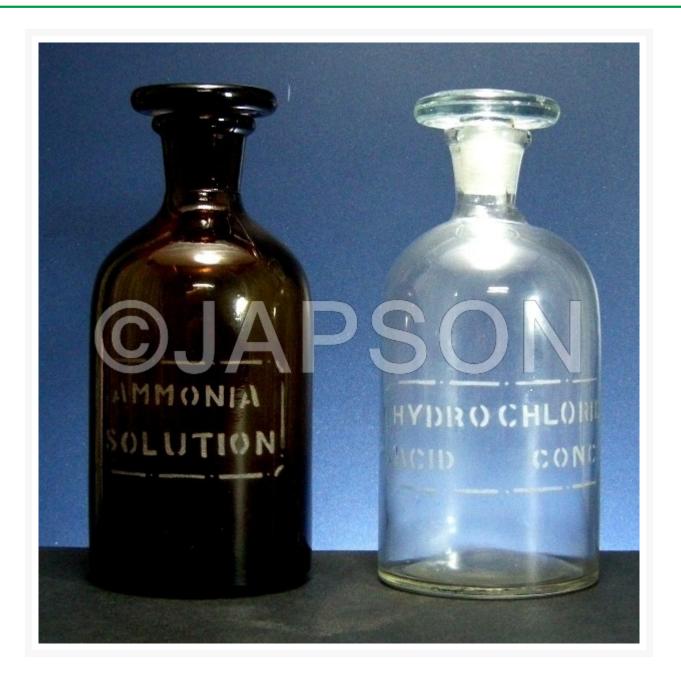

# **Reagent Bottle, Labelled**

## **Product Image**

#### Material:-Clear Glass

- A type With Ground Neck and Stopper
- B type With Ground Neck and Stopper in Amber Colour

#### A type: With Ground Neck and Stopper

| Catalog No. | Capacity (ml) |
|-------------|---------------|
| JG02710     | 30            |
| JG02711     | 60            |
| JG02712     | 125           |
| JG02713     | 250           |
| JG02714     | 500           |
| JG02715     | 1000          |
| JG02716     | 2000          |

## B type: With Ground Neck and Stopper in Amber Colour

| Catalog No. | Capacity (ml) |
|-------------|---------------|
| JG02810     | 30            |
| JG02811     | 60            |
| JG02812     | 125           |
| JG02813     | 250           |
| JG02814     | 500           |
| JG02815     | 1000          |
| JG02816     | 2000          |