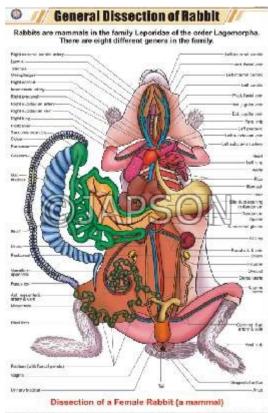

Address: JAMBU PERSHAD & SONS

6275/22 Nicholson Road, Ambala Cantt, Haryana, INDIA

Pin: 133001

Email:

sales@japson.com japsonambala@yahoo.com Website:

www.japson.com

Phone:

+91-171-4006897

# Rabbit Charts, Zoology, School Education

## **Product Image**



### **Description**

Standard Size: 58x90cms

Language: English

Laminated Paper Charts with Plastic Rollers. These Charts have technically accurate and detailed description in vivid colours.

**Note:** Based on minimum order quantity conditions, Charts can be customized to your requirements in terms of CONTENT, LANGUAGE, SIZE, etc. Please write back to us for discussion.

#### A. Charts, Skeleton of a Rabbit

B. Charts, General Dissection of Rabbit





#### **Disclaimer**

The Products details given on this page are indicative in nature and JAPSON reserves the right to change them without prior notice. Buyer is also requested to re-check the specifications and other features of product at the time of order as product development is a continuous process and minor modifications may be made to design based on latest availability, process and design.