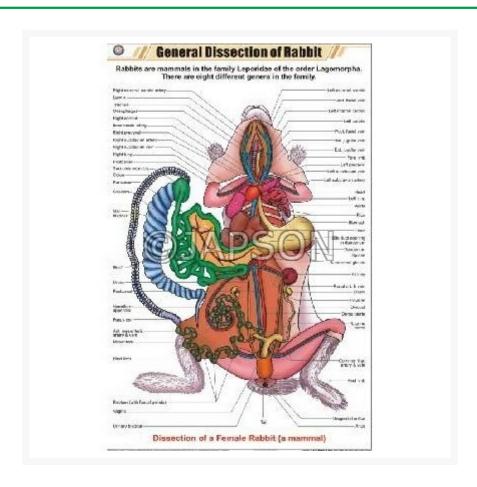

Address: JAMBU PERSHAD & SONS

6275/22 Nicholson Road, Ambala Cantt, Haryana, INDIA

Pin: 133001

Email:

sales@japson.com japsonambala@yahoo.com Website:

www.japson.com

Phone:

+91-171-4006897

# Rabbit Charts, Zoology, School Education

## **Product Image**



### **Description**

Standard Size: 58x90cms

Language: English

Laminated Paper Charts with Plastic Rollers. These Charts have technically accurate and detailed description in vivid colours.

**Note:** Based on minimum order quantity conditions, Charts can be customized to your requirements in terms of CONTENT, LANGUAGE, SIZE, etc. Please write back to us for discussion.

#### A. Charts, Skeleton of a Rabbit

B. Charts, General Dissection of Rabbit





#### **Disclaimer**

The Products details given on this page are indicative in nature and JAPSON reserves the right to change them without prior notice. Buyer is also requested to re-check the specifications and other features of product at the time of order as product development is a continuous process and minor modifications may be ma