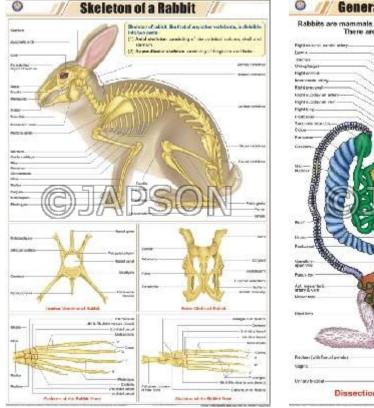

Address: JAMBU PERSHAD & SONS

6275/22 Nicholson Road, Ambala Cantt, Haryana, INDIA

Pin: 133001

Email:

sales@japson.com japsonambala@yahoo.com Website:

www.japson.com

Phone:

+91-171-4006897

# Rabbit Charts, Zoology, School Education

## **Product Image**



### **Description**

Standard Size: 58x90cms

Language: English

Laminated Paper Charts with Plastic Rollers. These Charts have technically accurate and detailed description in vivid colours.

**Note:** Based on minimum order quantity conditions, Charts can be customized to your requirements in terms of CONTENT, LANGUAGE, SIZE, etc. Please write back to us for discussion.

#### A. Charts, Skeleton of a Rabbit

B. Charts, General Dissection of Rabbit





#### **Disclaimer**

The Products details given on this page are indicative in nature and JAPSON reserves the right to change them without prior notice. Buyer is also requested to re-check the specifications and other features of product at the time of order as product development is a continuous process and minor modifications may be made to design based on latest availability, process and design.