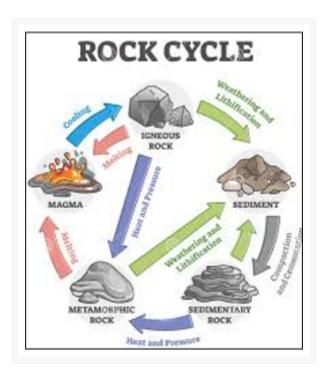

## **ROCK CYCLE IN NATURE**

## Description

Rock cycle in nature. "3D photographer with clear data"

Catalog No. Particular

103325 ROCK CYCLE IN NATURE