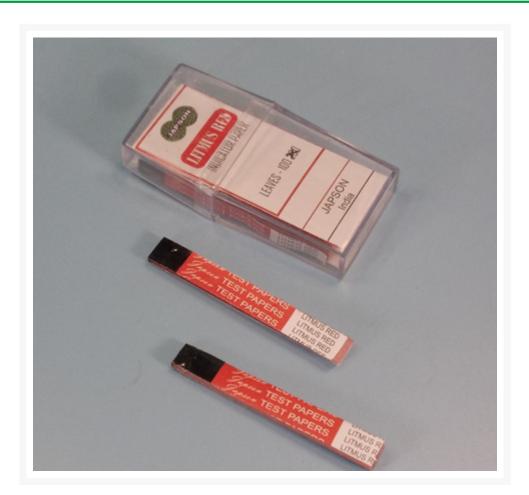

## **Product Image**

## Description

Litmus Paper Red is used for simplest, most foolproof way of telling whether something is acid or base (alkaline). These are suitable for all ages for simple pH testing experiments at school or at home.

Comes in 100 leaves in form of 5 booklets of 20 leaves each.

103201 RED LITMUS PAPER