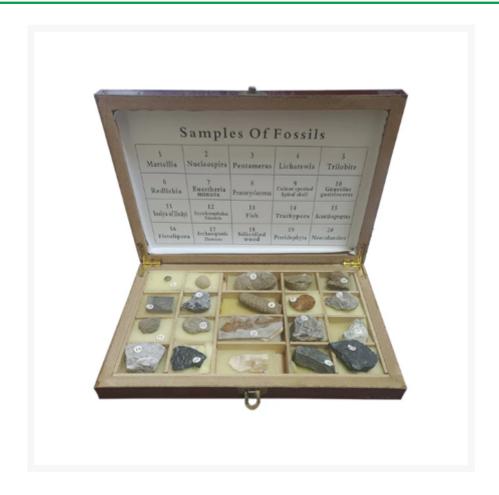

# **REAL SAMPLES OF FOSSILS**

## **Description**

Including ammonite – belemnite – trilobite – nummulite – shark teeth – amber – mold and model – bony fish fossil – gastropod – petrified wood – graptolite – quadrangular coral – hexagonal coral – prints of plants or organisms – fossilized coal