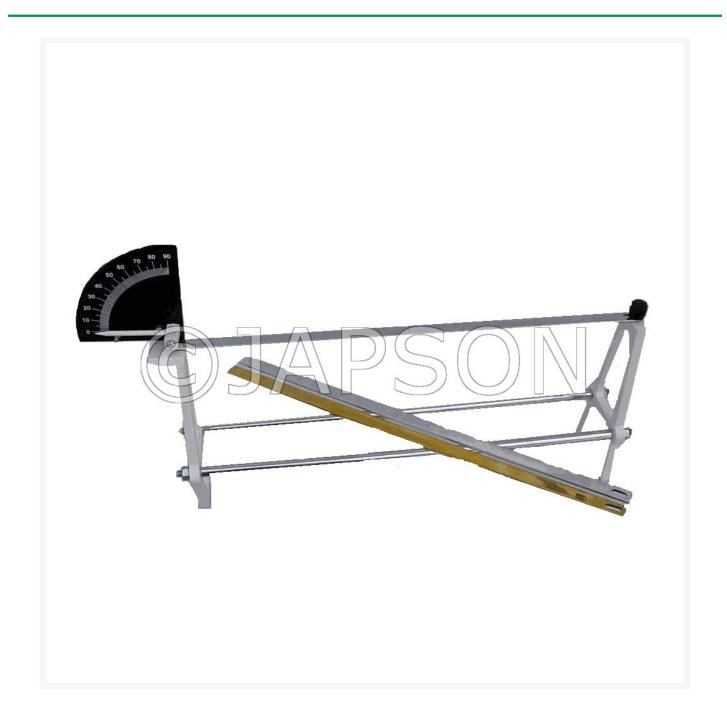

## **Description**

This simple from of linear expansion apparatus is supplied with one each aluminium, iron and brass expansion bars (length 380mm). Any one of these can be fixed to one upright and resting on a pointer on the other. Scale reading 0 to 90 degrees.