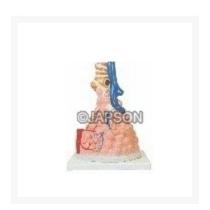

# Pulmonary Alveoli Model, Magnified

## **Description**

Model size is  $26 \times 15 \times 35$ cm. Made of PVC plastic and mounted on plastic base. The model shows the small branches of principal bronchus: Section of bronchiole of no cartilage. The relation between pulmonary alveoli and terminal bronchiole. The structure of alveolar sac and alveolar duct. The capillary rete in the alveolar sapta.