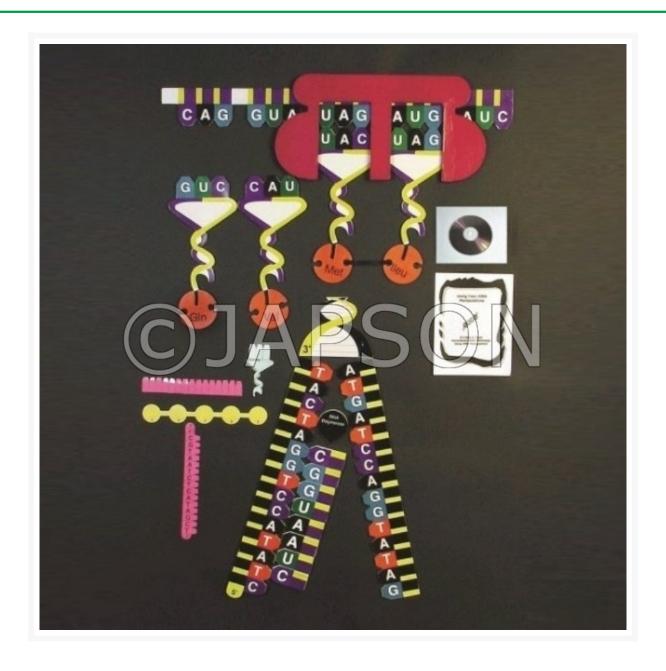

# Protein Synthesis Manipulatives Demonstration Set

#### **Design Specifications:**

- 1. Contains 33 pieces of reusable, non-toxic plastic, magnetic, and colorful teacher manipulatives (large DNA, mRNA, ribosome, tRNA, and amino acid models).
- 2. A 3'-5' DNA sense strand and a linear 5'-3' DNA anti-sense strand.
- 3. With 180 student manipulatives (smaller size models) where students can manipulate.

Protein Synthesis Manipulatives Demonstration Set

Catalog No. DEPD030