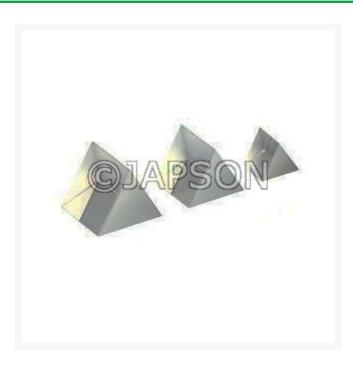

## **Product Image**

## Description

Made of calcite/quartz with polished surfaces

| Catalog No. | Particulars  |
|-------------|--------------|
| JP12450     | 12.5 x125 mm |
| JP12451     | 15 x150 mm   |
| JP12452     | 18 x180 mm   |
| JP12453     | 25 x250 mm   |