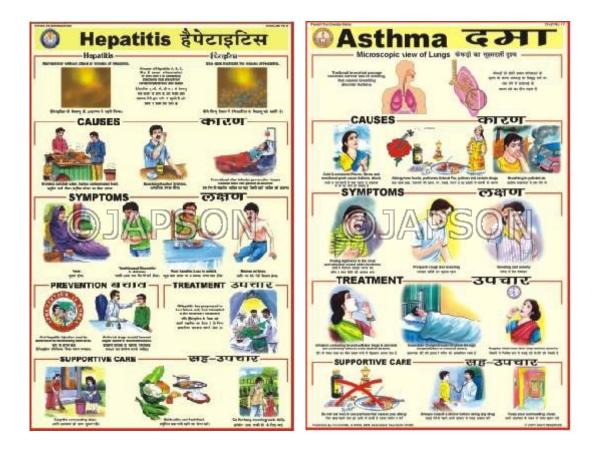

#### L. Charts, Viral Diseases

M. Charts, Dengue

N. Charts, Jaundice

O. Charts, Hepatitis

# P. Charts, Asthma