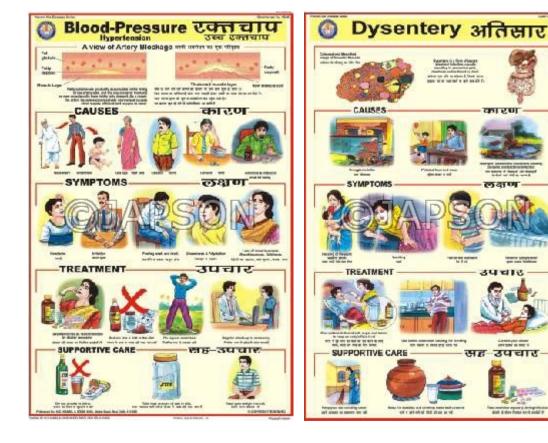

- C. Charts, Food Poisoning
- D. Charts, Arthritis

- E. Charts, Blood-Pressure
- F. Charts, Dysentery

G. Charts, Cholera