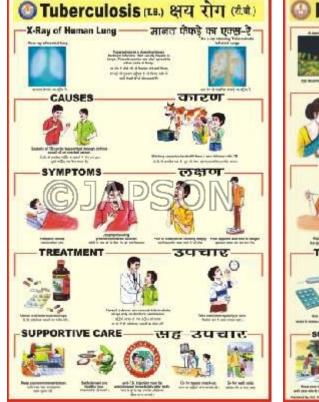

#### Q. Charts, Tuberculosis

R. Charts, Infuenza

S. Charts, Heart Attack

T. Charts, AIDS

U. Charts, Diabetes

V. Charts, Thyroid

W. Charts, Chicken Pox