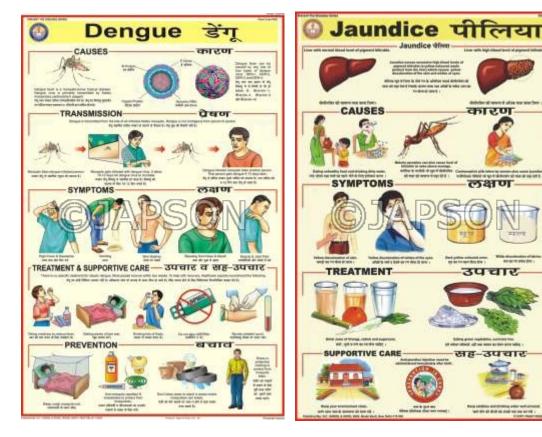

#### L. Charts, Viral Diseases

M. Charts, Dengue

N. Charts, Jaundice

O. Charts, Hepatitis