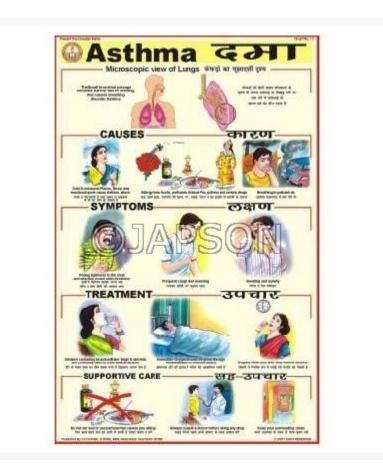

Address: JAMBU PERSHAD & SONS 6275/22 Nicholson Road, Ambala Cantt, Haryana, INDIA Pin: 133001 **Email:** sales@japson.com japsonambala@yahoo.com **Website:** www.japson.com **Phone:** +91-171-4006897

# Prevent The Diseases Charts, School Education

# **Product Image**



# Description

Standard Size: 50x75 cms, Set of 10 Charts

Language: English & Hindi Combined

Laminated Paper Charts with Plastic Rollers. These Charts have technically accurate and

detailed description in vivid colours.

**Note:** Based on minimum order quantity conditions, Charts can be customized to your requirements in terms of CONTENT, LANGUAGE, SIZE, etc. Please write back to us for discussion.

A. Charts, Measles

B. Charts, Typhoid



- C. Charts, Food Poisoning
- D. Charts, Arthritis



- E. Charts, Blood-Pressure
- F. Charts, Dysentery



G. Charts, Cholera

# H. Charts, Leprosy



# I. Charts, Poliomyelitis (Polio)

<text><section-header>

# J. Charts, Cancer



#### K. Charts, Plague

#### L. Charts, Viral Diseases



M. Charts, Dengue

N. Charts, Jaundice



O. Charts, Hep