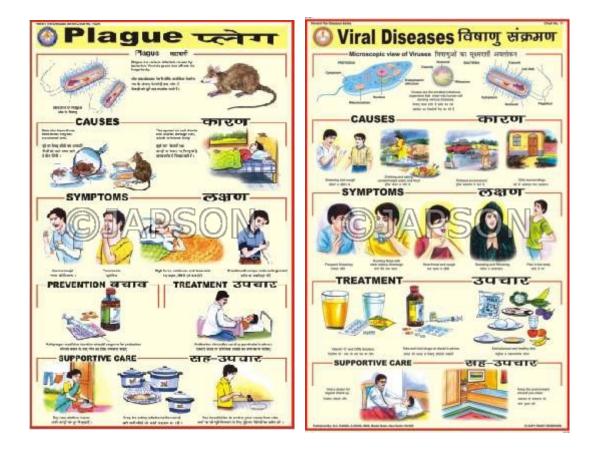

#### K. Charts, Plague

#### L. Charts, Viral Diseases

M. Charts, Dengue

N. Charts, Jaundice

O. Charts, Hepatitis