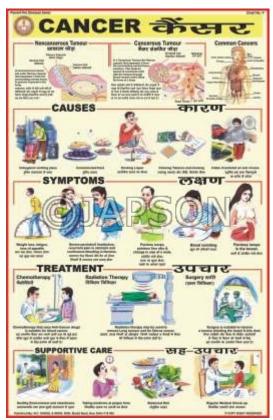

** www.japson.com **Phone:** +91-171-4006897

# Prevent The Diseases Charts, School Education

# **Product Image**



# Description

Standard Size: 50x75 cms, Set of 10 Charts

Language: English & Hindi Combined

Laminated Paper Charts with Plastic Rollers. These Charts have technically accurate and

detailed description in vivid colours.

**Note:** Based on minimum order quantity conditions, Charts can be customized to your requirements in terms of CONTENT, LANGUAGE, SIZE, etc. Please write back to us for discussion.

A. Charts, Measles

B. Charts, Typhoid



- C. Charts, Food Poisoning
- D. Charts, Arthritis



- E. Charts, Blood-Pressure
- F. Charts, Dysentery



G. Charts, Cholera

# H. Charts, Leprosy



# I. Charts, Poliomyelitis (Polio)

<text><section-header>

# J. Charts, Cancer



#### K. Charts, Plague

#### L. Charts, Viral Diseases



M. Charts, Dengue

N. Charts, Jaundice



O. Charts, Hepatitis

# P. Charts, Asthma



#### Q. Charts, Tuberculosis

R. Charts, Infuenza





S. Charts, Heart Attack

T. Charts, AIDS



U. Charts, Diabetes

V. Charts, Thyroid



W. Charts, Chicken Pox

# X. Charts, Malaria

July 3, 2025



# Disclaimer

The Products details given on this page are indicative in nature and JAPSON reserves the right to change them without prior notice. Buyer is also requested to re-check the specifications and other features of product at the time of order as product development is a continuous process and minor modifications may be made to design based on latest availability, process and design.