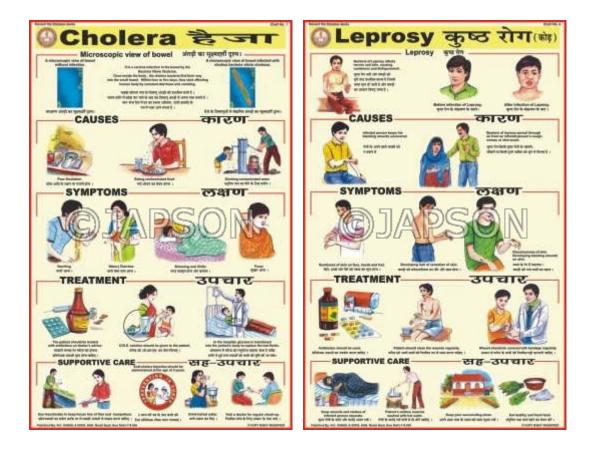

na, INDIA Pin: 133001 **Email:** sales@japson.com japsonambala@yahoo.com **Website:** www.japson.com **Phone:** +91-171-4006897

# Prevent The Diseases Charts, School Education

# **Product Image**



# Description

Standard Size: 50x75 cms, Set of 10 Charts

Language: English & Hindi Combined

Laminated Paper Charts with Plastic Rollers. These Charts have technically accurate and

detailed description in vivid colours.

**Note:** Based on minimum order quantity conditions, Charts can be customized to your requirements in terms of CONTENT, LANGUAGE, SIZE, etc. Please write back to us for discussion.

A. Charts, Measles

B. Charts, Typhoid



- C. Charts, Food Poisoning
- D. Charts, Arthritis



- E. Charts, Blood-Pressure
- F. Charts, Dysentery



G. Charts, Cholera

# H. Charts, Leprosy



# I. Charts, Poliomyelitis (Polio)

<text><section-header>

# J. Charts, Cancer



#### K. Charts, Plague

#### L. Charts, Viral Diseases



M. Charts, Dengue

N. Charts, Jaundice



O. Charts, Hepatitis

# P. Charts, Asthma



#### Q. Charts, Tuberculosis

R. Charts, Infuenza





S. Charts, Heart Attack

T. Charts, AIDS



U. Charts, Diabetes

V. Charts, Thyroid



W. Charts, Chicken Pox

# X. Charts, Malaria

July 3, 2025



# Disclaimer

The Products details given on this page are indicative in nature and JAPSON reserves the right to change them without prior notice. Buyer is also requested to re-check the specifications and other features of product at the time of order as product development is a continuous process and minor modifications may be made to design based on latest avail