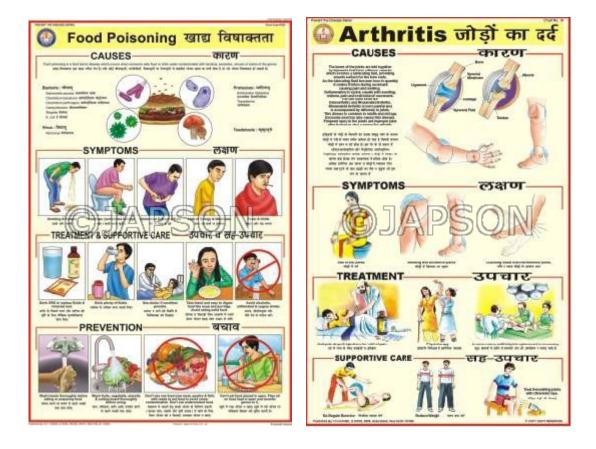

- C. Charts, Food Poisoning
- D. Charts, Arthritis

- E. Charts, Blood-Pressure
- F. Charts, Dysentery

G. Charts, Cholera