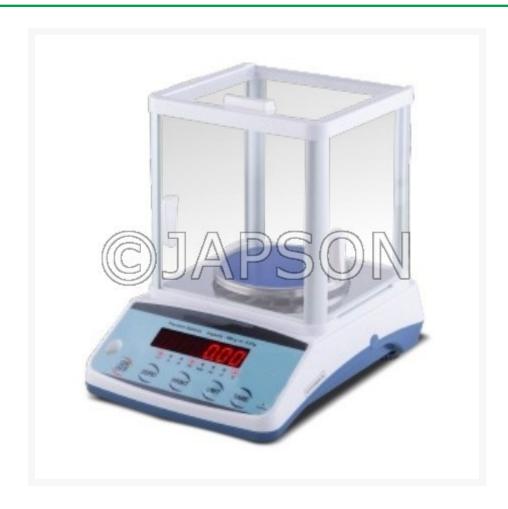

# **Precision Balance, Advance -**600g/0.01g

### **Product Image**

#### Salient Features

- Glass Windshield
- Auto Calibration with External Weight
- Low Battery Indicator
- Multifunction Weighing Units
- In built rechargeable battery for continues use
- Auto Zero tracking
- Overload Protection Design
- ♣ Front RED LED display
- Automatic Switch Off Option
- High precision loadcell sensor
- RS232C Interface