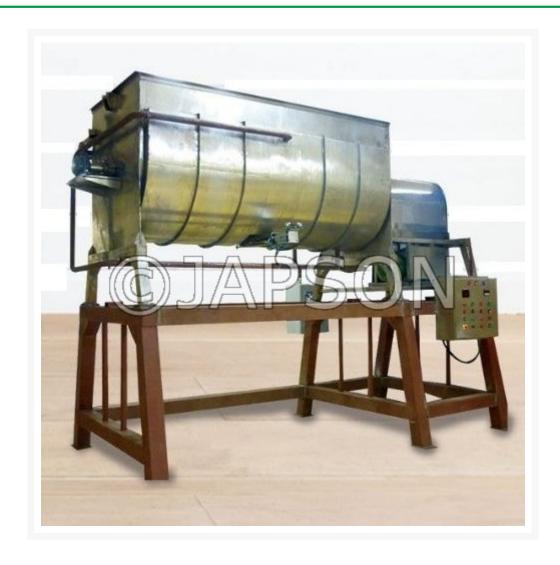

## **Powder Mixer Machine**

## **Product Image**

We put this product through a series of quality inspections. It is manufactured utilizing quality raw materials and various quality tests. The product is used in a variety of sectors for the mixing of various dry ingredients and wet pastes. The mixer is made up of a mixing drum, a mixing paddle, and a sealing arrangement.

-

Powder Mixer Machine, 150 kg. Capacity Catalog No. 101272 (A)

Powder Mixer Machine, 200 kg. Capacity Catalog No. 101272 (B)