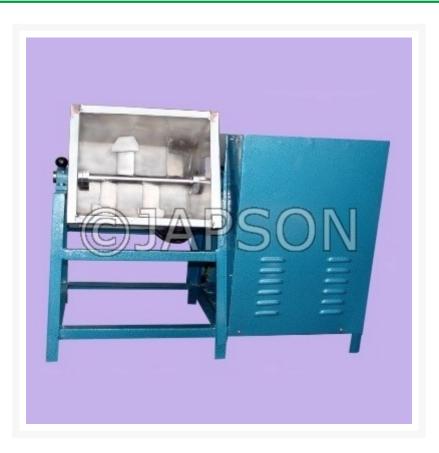

## **Product Image**

## Description

The Mixer is suitable for mixing 5 kg wet & dry powder. All contact part of stainless steel complete with motor  $\frac{1}{4}$  H.P and Gear Box.

Powder Mixer

Catalog No. 100664