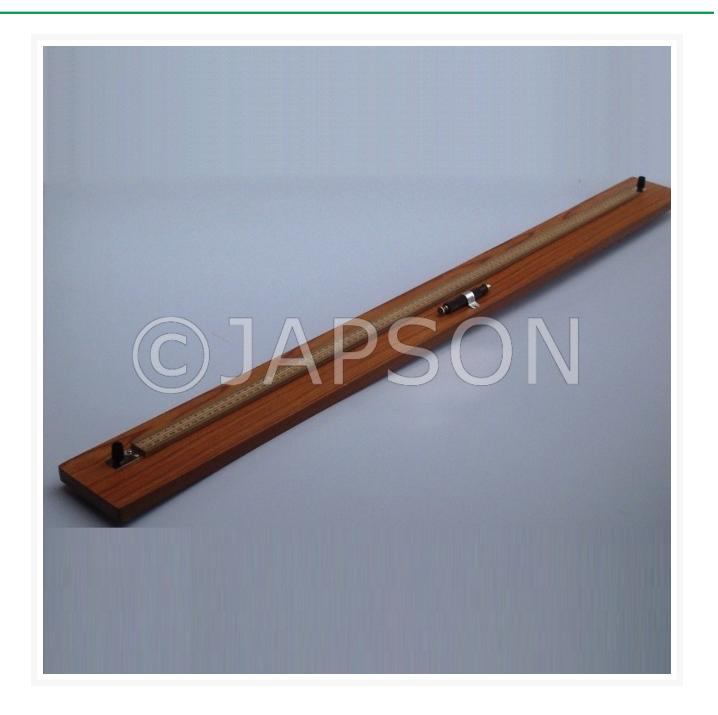

### Description

It consists of a wooden base with brass blocks, fitted with 4 mm socket terminals and a 100 cm wooden scale. A knife edge jockey is also supplied.

#### Catalog No. Particulars

| JZ02540 | Potentiometer with Jockey |
|---------|---------------------------|
|         | Pencil                    |

A quality product from JAPSON ideal for use in School Laboratories in developing countries of Asia, Africa and South America.