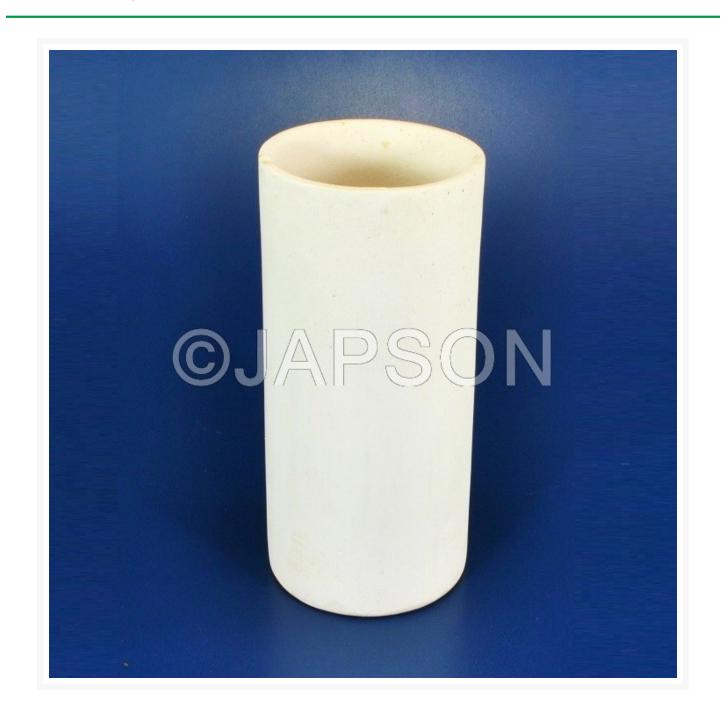

## **Product Image**

## Description

These Pots are made of Porcelain. They are Porous and Cylindrical in Shape.

| Catalog No. | Particulars         |
|-------------|---------------------|
| JZ02530     | Porus Pot, 50x150mm |