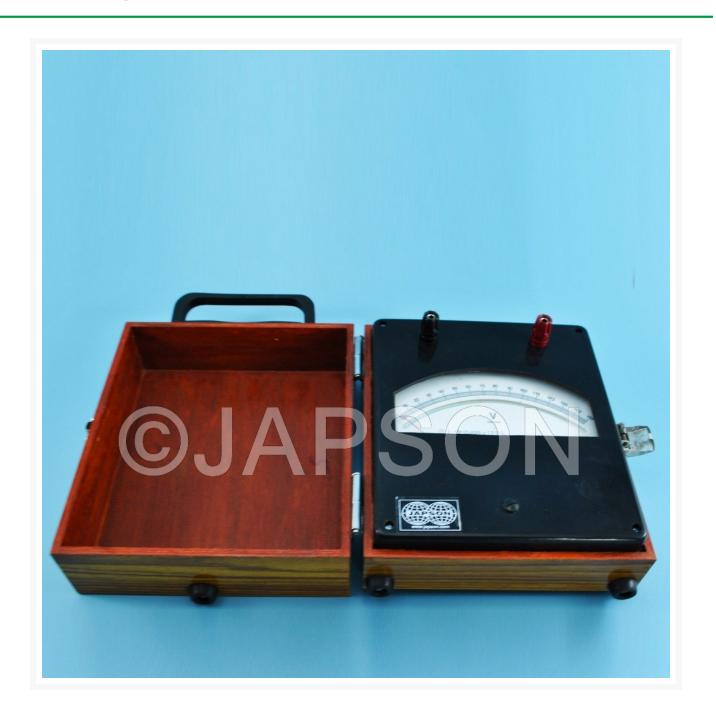

## **Product Image**

## Description

Portable Meter are designed for use in the laboratories of polytechnics & engineering colleges **Principal:** Moving coil type **Case:** ABS plastic panel with wooden box **Accuracy:** ± 1 FSD **Scale Length:** 144mm (Approx.) knife edge point with anti parallax mirror scale.