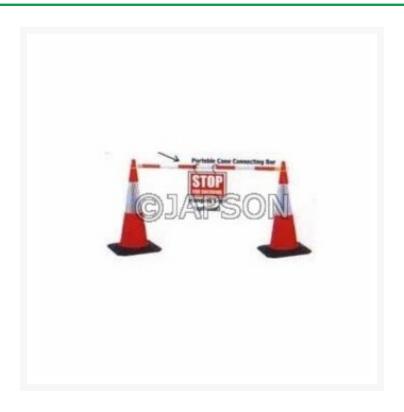

## **Portable Cone Connecting Bar**

## **Product Image**

## Description

In pack of 12pcs. bar extension Very useful to control the Traffic

| Catalog No. | Particulars                  |
|-------------|------------------------------|
| JH80390     | Portable Cone Connecting Bar |