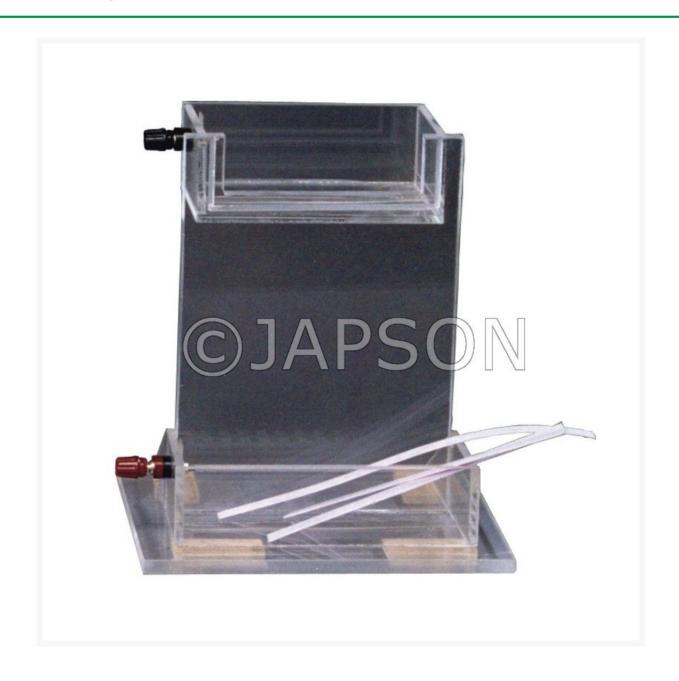

## Polyacrlamide Vertical Slab Gel Mechanism, Universal

## **Description**

This is a laboratory scale mechanism. This electrophoresis 16x20 cm. & can accomplished 13 samples simultaneously. Similar to Polyacrlamide Vertical Slab Gel Mechanism, Student.

| Particulars                                             | Catalog No. |
|---------------------------------------------------------|-------------|
| Polyacrlamide Vertical Slab Gel Mechanism,<br>Universal | JA20850     |