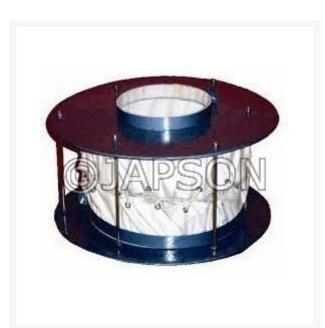

## **Polishing Pan**

## Description

Detachable Polishing Pan for use with Tablet Coating Pan, is made of mild steel (painted) and provided with inner lining of superior canvas cloth, inner dia  $12"\times8"$  high with opening of 7" dia neck, used for polishing tablets.

Polishing Pan

Catalog No. 100663