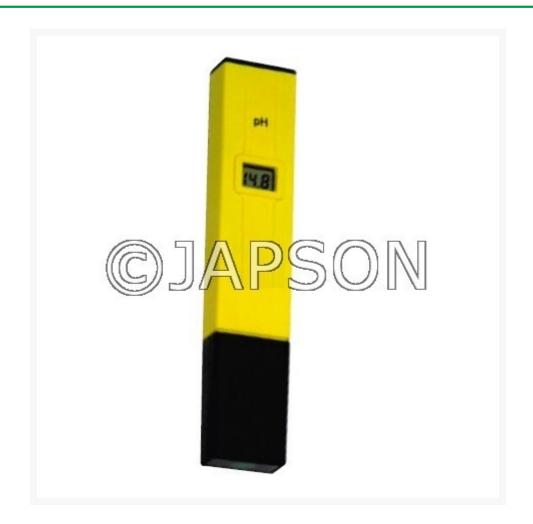

Address: JAMBU PERSHAD & SONS 6275/22 Nicholson Road, Ambala Cantt, Haryana, INDIA Pin: 133001 **Email:** sales@japson.com japsonambala@yahoo.com **Website:** www.japson.com **Phone:** +91-171-4006897

# **Pocket Size pH Tester**

# **Product Image**



# Description

Features:

---

# Features

| *                                                        | Range                                                 | 0.0-14.0pH                        |  |
|----------------------------------------------------------|-------------------------------------------------------|-----------------------------------|--|
| ٠                                                        | Resolution                                            | 0.1pH                             |  |
| ٠                                                        | Accuracy                                              | +/-0.2pH +/-0.1pH(at20°C/68°F)    |  |
| ٠                                                        | Batteries                                             | 3*1.5V(AG <b>-