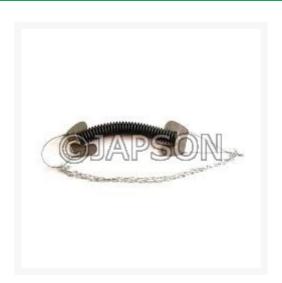

# Pneumograph/Stethograph

## **Description**

The Pneumograph has Corrugated rubber tube with side clips open link chain for use with any tambour.

Pneumograph/Stethograph

**Catalog No.** 100701