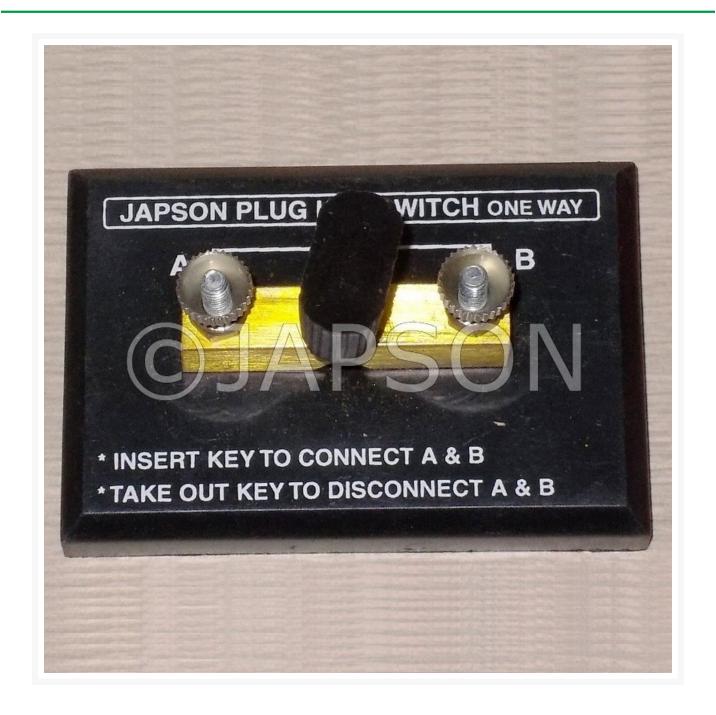

## **Product Image**

## **Description**

Used for making or breaking the electrical circuits. Brass plug and brass blocks with tapered hole, terminals fitted on the blocks, mounted on a bakelite base.

| Catoluge No | <b>Particulars</b> |
|-------------|--------------------|
| JZ02500     | Plug Key One way   |
| JZ02501     | Plug Key Two way   |
| JZ02502     | Plug Key Three way |
| JZ02503     | Plug Key four way  |