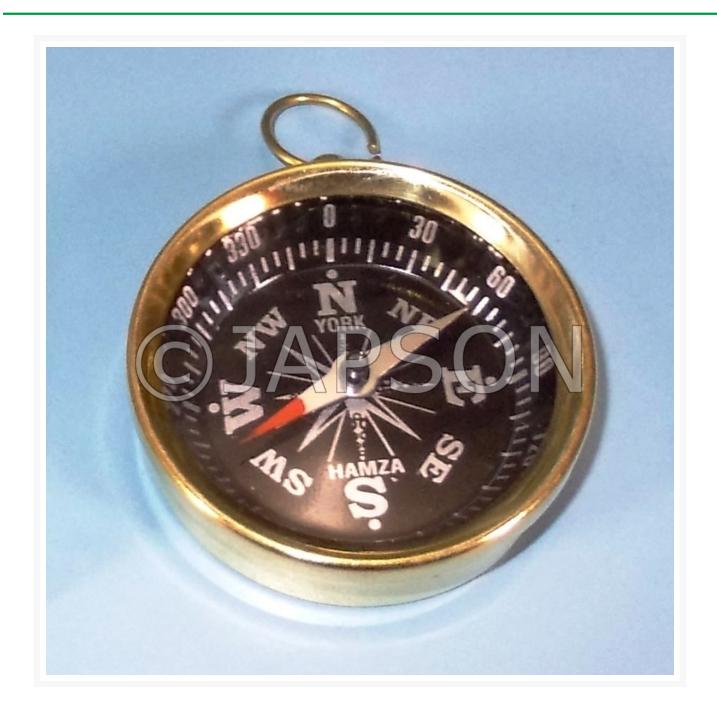

## **Product Image**

### **Description**

Magnetic Compass with metal dial and body, jeweled needle and upper plate of glass.

#### **Sizes Available:**

30mm

45mm

-

Plotting Compass, Superior, 30mm Catalog No. 101157 (A)

Plotting Compass, Superior, 45mm Catalog No. 101157 (B)