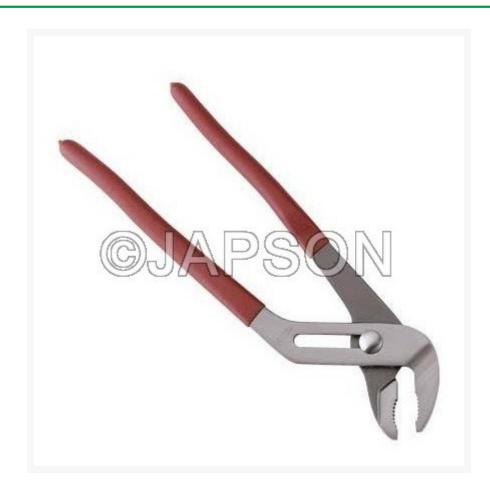

## **Plier, Water Pump**

## Description

Drop forged from carbon steel. Duly hardened & tempered. Nickel chrome plated.

**Plier, Water Pump** 

| Catalog I | No. |
|-----------|-----|
|-----------|-----|

JD10290

Size (inches)