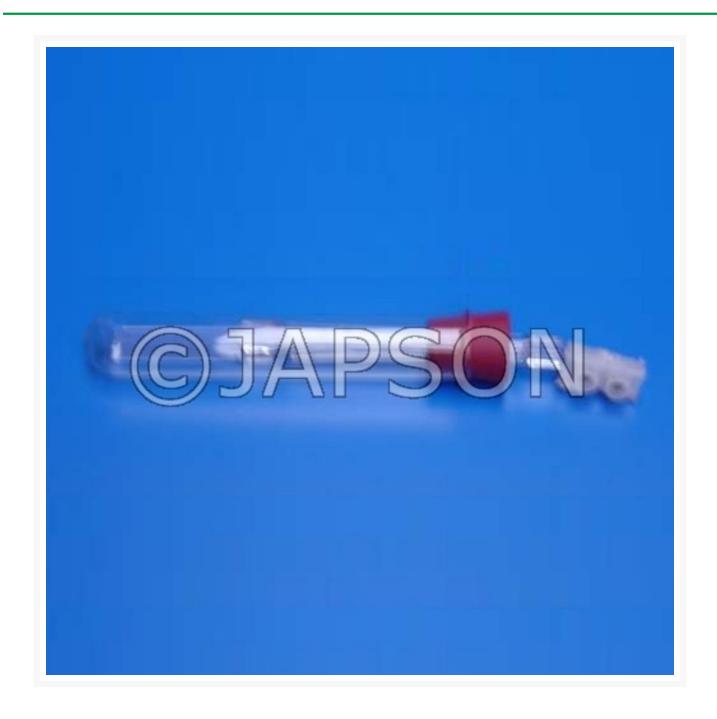

## **Platinum Electrode**

## **Product Image**

## **Description**

Platinum wire or foil fused into glass rod with internal lead, with rubber stopper and glass protection tube.

| Catoluge No | Particulars        |
|-------------|--------------------|
| JZ02490     | Platinum Electrode |