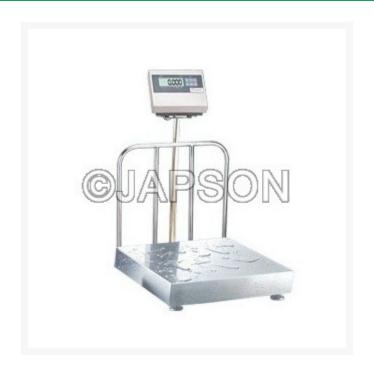

# Platform Scales, (Water Proof-IP 67)

## **Description**

MOC Indicator: Stainless Steel 304-IP 67

MOC Platform: Stainless Steel 304 MOC Loadplate: Stainless Steel 304

Loadcell: IP 67 Protected-17-4 PH steel

Catalog No. Model

| JW75201 | Capacity: 30 kg Readability: 2 g<br>Plateform Size: 300x400 mm |
|---------|----------------------------------------------------------------|
| JW75202 | Capacity: 60 kg Readability: 5 g<br>Plateform Size: 400x500 mm |
| JW75203 | Capacity: 150 kg Readability: 10 g Plateform Size: 500x500 mm  |
| JW75204 | Capacity: 300 kg Readability: 20 g Plateform Size: 600x600 mm  |
| JW75205 | Capacity: 600 kg Readability: 50 g Plateform Size: 750x750 mm  |