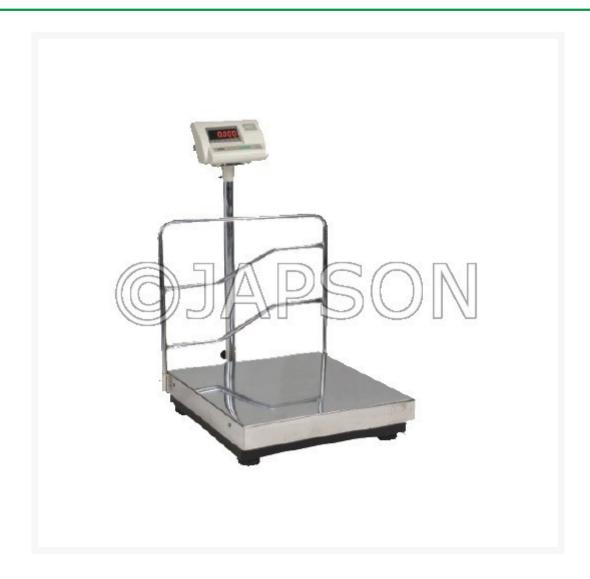

Address: JAMBU PERSHAD & SONS

6275/22 Nicholson Road, Ambala Cantt, Haryana, INDIA

Pin: 133001

Email:

sales@japson.com japsonambala@yahoo.com **Website:** www.japson.com

Phone:

+91-171-4006897

# **Platform Scale**

### **Product Image**



## **Description**

#### **Features:**

1. Easily perform the following:

Net-Gross Formula

Piece Counting Function

M+ & Memory recall Function

Weighing Mode: Litter / gm / Kg.

Peak-Hold Function

Hi-Low for check weighing

- 2. 0.8" SEGMENT LED Display for easy view.
- 3. Optional RS232 Interface for connecting Serial Printer or PC.
- 4. Customize Platform Size, design, MOC (Stainless Steel/Mild Steel) Capacity & Functions are available on request.
- 5. Equipped Rust proof, Wheather Proof Load cells for accurate results in any wheather.
- 6. Option: Weighing Controller with RS485 Mod bus, Hi-Low Relay, Analogue Output -4~20mA, Inbuilt Printer with Real Time Clock and many more options available on request.

| MODEL | CAPACITY<br>(KG) | REPEATABILITY<br>(G) | READABILITY<br>(G) | PAN