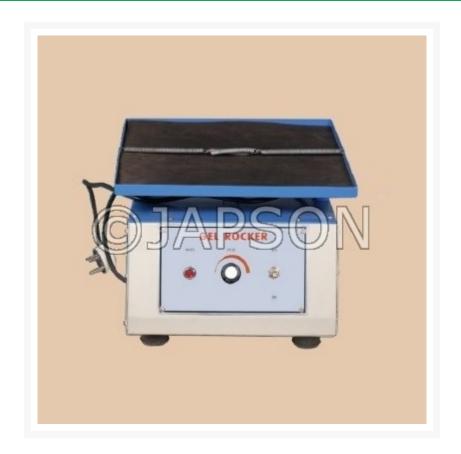

## Platform Gel Rocker

## **Product Image**

## **Description**

Gel rocker can be used for many applications like gel staining, culture aeration, blotting membrane etc. A rubber mat is provided for no slipping surface for the platform. The movement is controlled very precisely with the D.C. Motor, with 0 - 60 minute timer for auto off within a time limit required. Gel rocker is provided with  $30 \times 30$ cm Platform size and having see saw type shaking system.