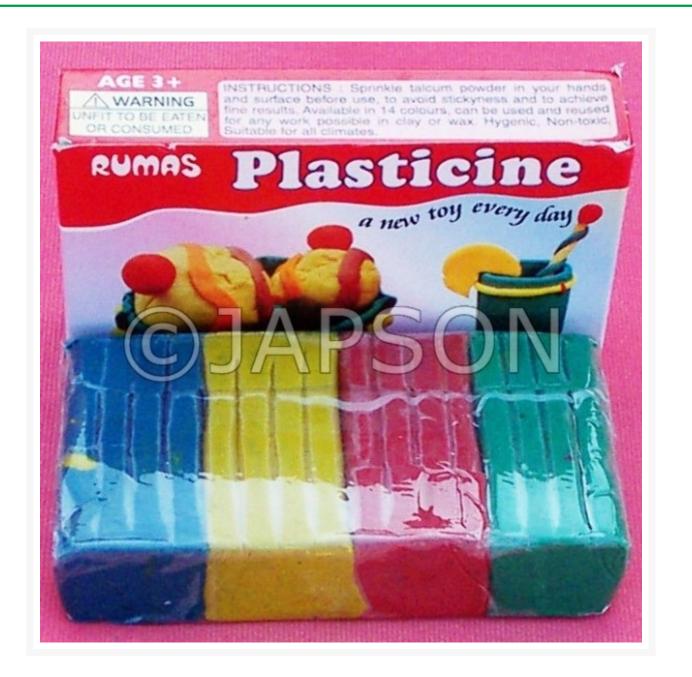

## **Product Image**

## Description

Plasticine - a synthetic material resembling clay but remaining soft; used as a substitute for clay or wax in modeling (especially in schools). Plasticine is fun and easy to use. Comes in multiple colours.