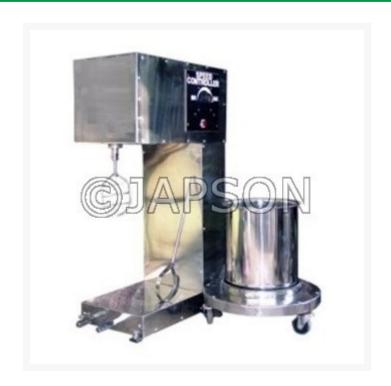

## **Plantery Mixer**

## **Description**

The Mixer alongwith all the contact parts, namely the vessel, shaft, blades etc. are made in 18 gauge, quality 304 grade non-magnetic, highly polished Stainless steel. The Mixer has a sturdy gear box. The entire body and frame is made of cast iron. The unit is provided with a mechanical device to lower up and down the bowl type stainless steel vessel, mounted on a trolley. Mixer will be complete in all respects in ready to start condition. Operated by 0.25 HP motor. Capacity 10 litres.

Plantery Mixer

**Catalog No.** 100699