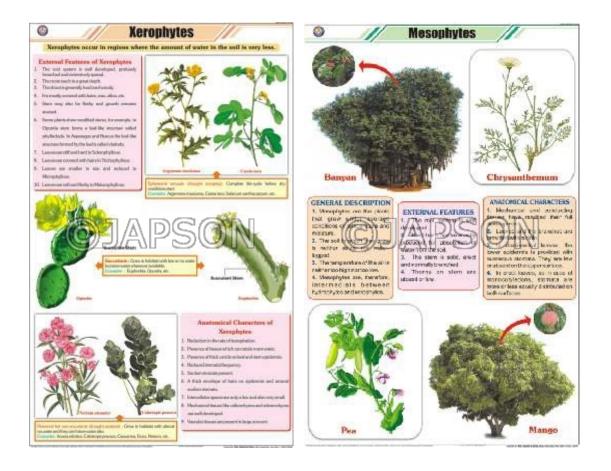

#### M. Charts, Hydrophytes

<complex-block>

O. Charts, Xerophytes

### P. Charts, Mesophytes

N. Charts, Insectivorous Plants