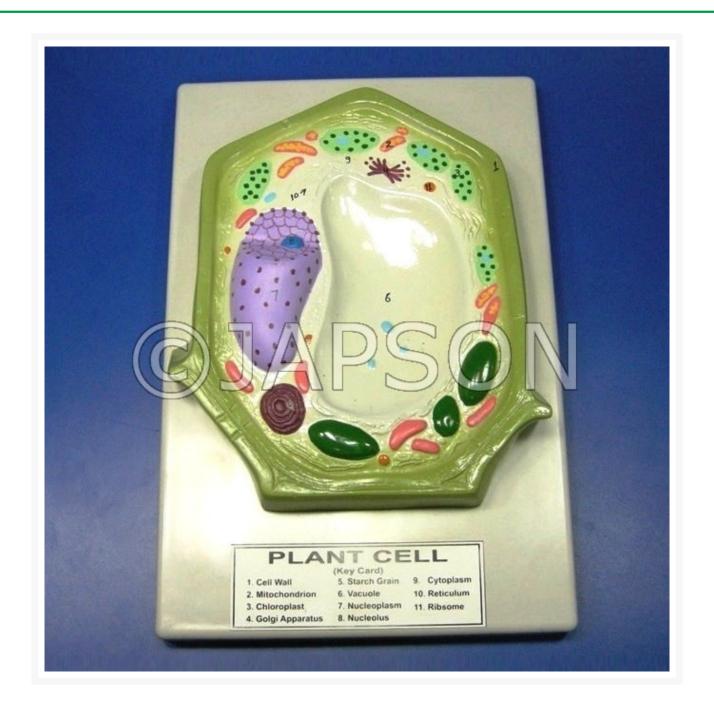

## **Description**

It is an extraordinarily enlarged model to show the parts of a typical plant cell. The model is mounted on a base with numbered Key Card.

Size: 9x13 inches

-

Plant Cell Model, Small

**Catalog No.** 100587