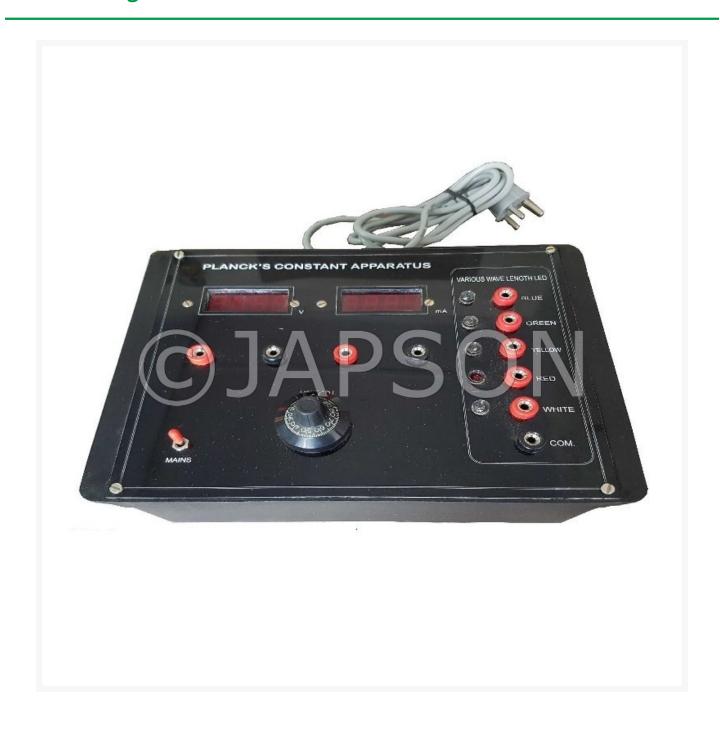

## **Planck's Constant Apparatus**

## **Description**

It consists of 5 different colour LEDs, with Stabilized Power supply, two Digital Meter for Volts and current readings. With a Multi-turn Potentiometer.

-

Planck's Constant Apparatus

**Catalog No.** 101035