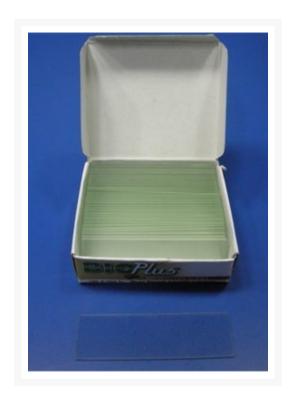

## **Plain Slide**

## **Product Image**

## **Description**

Plain Slide 75mm x 25mm x 1mm thick

Catalog No. Particular

103175 Plain Slide