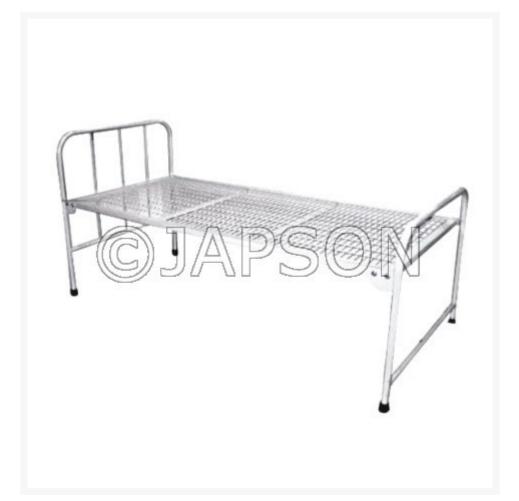

## **Product Image**

## Description

Model 117

- I MS powder coated frame work.
- I Wire mess platform top.
- I MS Head & foot panels.
- I Size : 1800L x 900W x 600H mm

Plain Bed Wire Mess

Catalog No. 100475