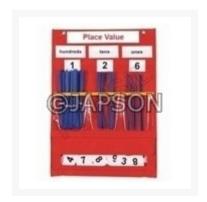

# Place Value Chart with Sticks for **School Maths Lab**

## **Description**

Place Value Chart with Sticks for School Maths Lab

Making bundles of ten sticks to represent tens, gives a hands-on experience to group numbers in tens. This kit allows chilldren to perform activities related to place value counting, grouping, concept of hundreds, tens and ones, numeration and number operation.

Ideal for use in School Mathematics Laboratory to help primary and secondary students learn basic principles and concepts.

Place Value Chart with Sticks for School Maths Lab

**Catalog No.** 100968