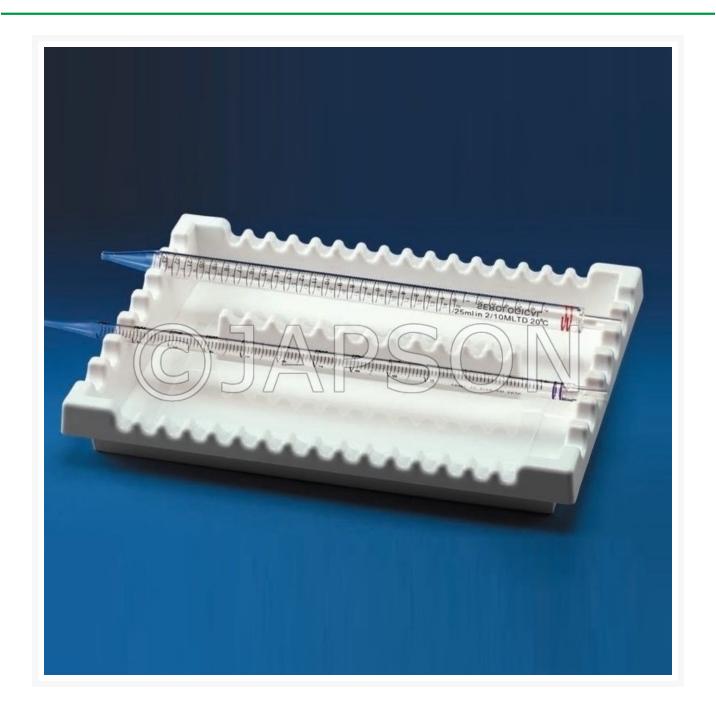

#### **Material**: PS

These pipette trays can be used in drawers or on the bench top for storing pipettes and can also be used for soaking them before cleaning. Can accommodates 7 pipettes with overall stem diameter not exceeding 20 mm longitudinally or 16 pipettes with stem diameter not exceeding 10 mm laterally while the center support holds 12 short pipettes in a perpendicular direction. Pipettes can easily be places in and taken out from the troughs in the tray even with gloves.

\_

Catalog No. Particulars

101471 Pipette Tray, 283X216X40mm