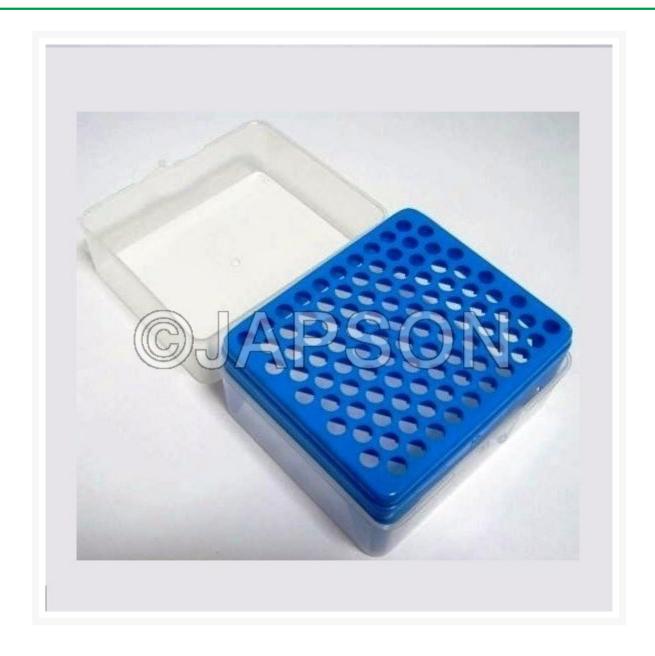

## **Pipette Tips Box**

## **Product Image**

## **Description**

Material: Polypropylene

Withstand autoclaving and freezing.

| Catalog No. | Capacity(µl)    |
|-------------|-----------------|
| JW13331     | 10, 96 places   |
| JW13332     | 200, 96 places  |
| JW13333     | 1000, 60 places |