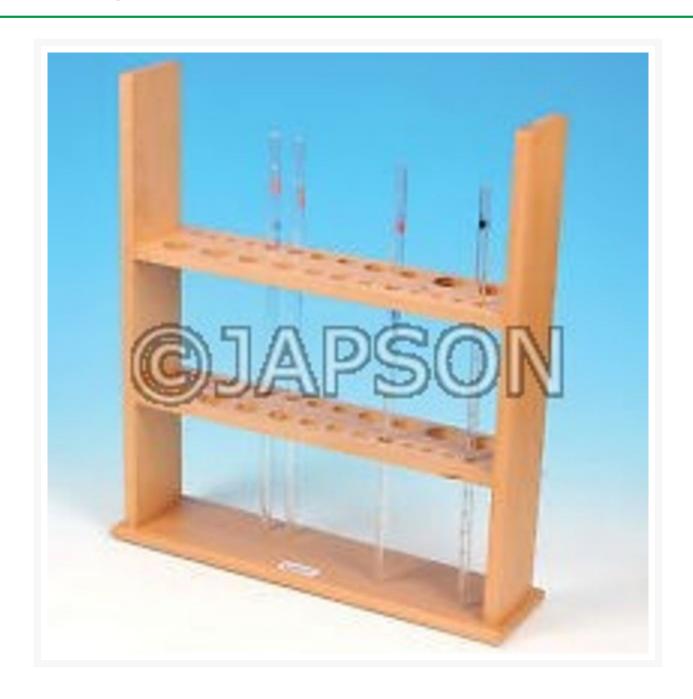

## Pipette Stand, Vertical, Wooden

## **Description**

Well polished hardwood, to hold vertically 24 pipettes of assorted sizes in two horizontal wooden tiers with holes. Custom made sizes available on demand. Modification possible as per requirements.